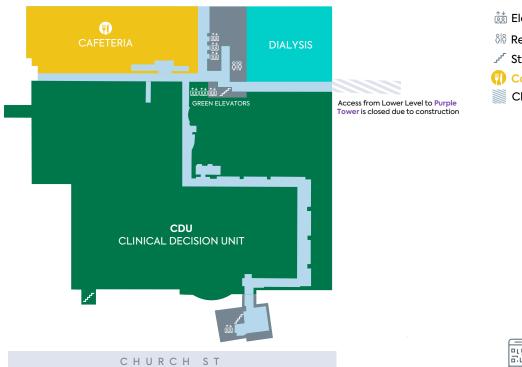

#### LOWER LEVEL

(Use Green Tower elevators to access)

<sup>\*</sup>Ask patient or a member of their Wellstar team to confirm from which location they will be discharged for transportation purposes