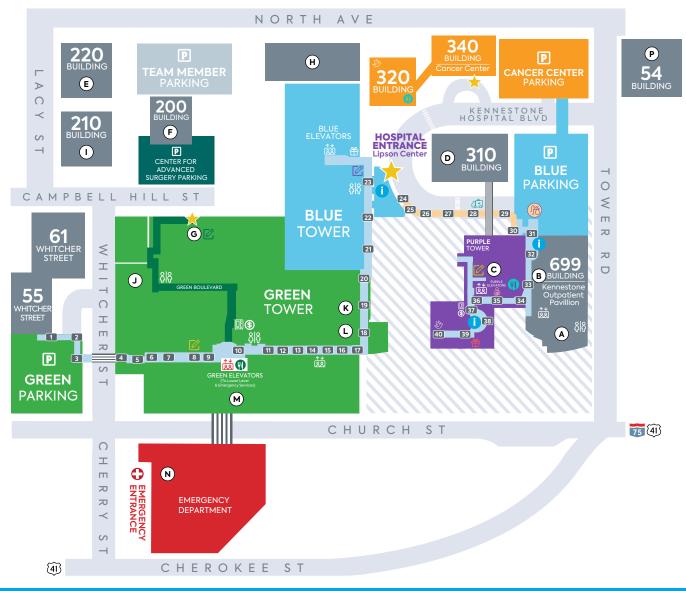

## **Wellstar Kennestone Regional Medical Center**

### **HOSPITAL DESTINATIONS & LOCATIONS**

- Building Entrance
- Main StreetNew Walkway
- £ L&D/Inpatient Pediatric Unit
- Labor & Delivery
  Drop Off & Entrance
  (Take Purple Elevators to Third Floor)
- Closed for Construction
- |||| Bridge

- Information
- information
- Admissions/Registration
  Lab/Medical Imaging
  Registration
- MRI Registration
- Advanced Center for Surgery Registration

#### PARKING

- P Blue Parking
- P Green Parking
  (Main Street #1)
  P Cancer Center Parking
- P Center for Advanced Surgery Parking
- P Team Member Parking

#### FOOD/DINING

- (Cafeteria)
  (Main Street #10)
  Take Green Elevators
  Down To Floor (LL)
- Tower & Church Bistro
- Cancer Center Café
  (320 Building)
- Chapel
- ⊕ Gift Shop
- The Women's Shoppe & Baby Gifts
  The Nest & Lactation Services
- Elevators
- Elevators to Emergency Services/Lower Level
- ଧିନ୍ଧି Restrooms
- Vending Machine
- ATM

- (A) Outpatient Pavilion
- B Women's Imaging
- © MRI & MRI Registration
- (D) Auditorium (LL)
  NICU (Third Floor)
  Wound Treatment Center (Second Floor)
- (E) Neuro Physical Therapy Physical Therapy
- (F) Medical Records
- © Center for Advanced Surgery Inpatient Surgical Waiting
- Health Place Fitness Center
- 1 Outpatient Imaging
- (J) Get Well @ Work Clinic

- (ĸ) Retail Pharmacy
- L Endoscopy GI Lab
- (M) Dialysis
- (Use Green Elevators to Lower Level. See map on back)
- (N) Adult & Pediatric Emergency
- P Pre-Admission Testing & Discharge Unit